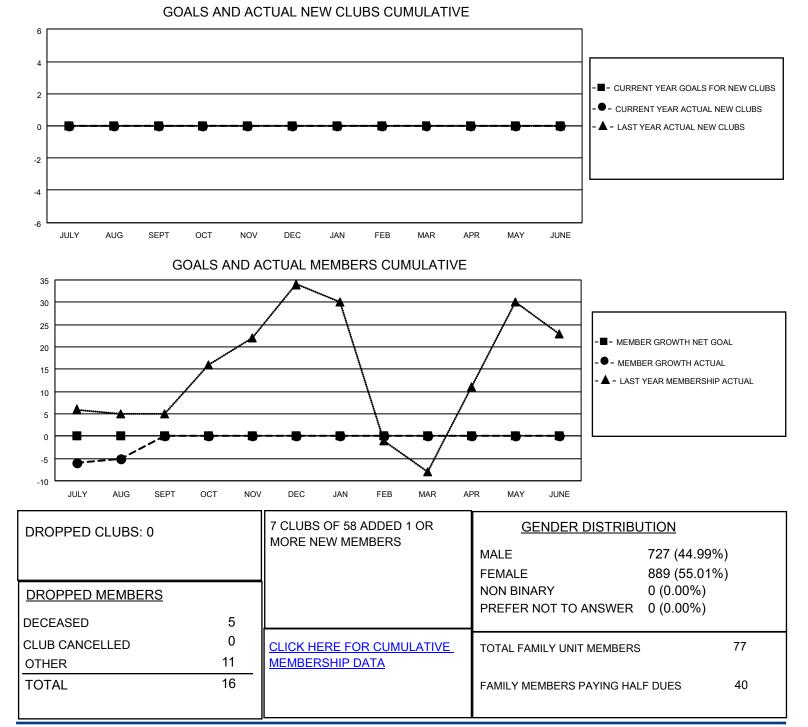

## LOCATION GUYANA

District 60 A

Results as of: 8/31/2021

| Clubs                 |               |           |               | Members               |                        |                         |                                                    |
|-----------------------|---------------|-----------|---------------|-----------------------|------------------------|-------------------------|----------------------------------------------------|
| RESULTS FOR 2021-2022 |               |           |               | RESULTS FOR 2021-2022 |                        |                         |                                                    |
| QUARTER               | NEW CLUB GOAL | NEW CLUBS | DROPPED CLUBS | QUARTER MEM           | BER GROWTH NET<br>GOAL | MEMBER GROWTH<br>ACTUAL | DROPPED<br>MEMBERS ACTUAL<br>(including transfers) |
| JULY/AUG/SEPT         | 0             | 0         | 0             | JULY/AUG/SEPT         | 0                      | 14                      | 16                                                 |
| OCT/NOV/DEC           | 0             | 0         | 0             | OCT/NOV/DEC           | 0                      | 0                       | 0                                                  |
| JAN/FEB/MAR           | 0             | 0         | 0             | JAN/FEB/MAR           | 0                      | 0                       | 0                                                  |
| APR/MAY/JUNE          | 0             | 0         | 0             | APR/MAY/JUNE          | 0                      | 0                       | 0                                                  |